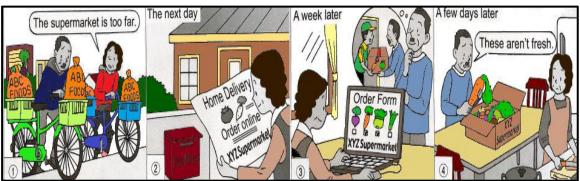

## This is a story about an elderly couple who lived far away from the nearest supermarket.

| In the 1 <sup>st</sup> picture, what were the couple doing?  Answer:                                                                                               |
|--------------------------------------------------------------------------------------------------------------------------------------------------------------------|
| 2. In the 1 <sup>st</sup> picture, what did the woman say to her husband?  Answer:                                                                                 |
| 3. In the 2 <sup>nd</sup> picture, what was the woman doing? Answer:                                                                                               |
| 4. In the 3 <sup>rd</sup> picture, what was the woman doing? Answer:                                                                                               |
| 5. In the 3 <sup>rd</sup> picture, what was the man thinking? Answer:                                                                                              |
| 6. In the 4 <sup>th</sup> picture, what was the woman doing?  Answer:                                                                                              |
| 7. In the 4 <sup>th</sup> picture, what did the man say to his wife?  Answer:                                                                                      |
|                                                                                                                                                                    |
| Now, you will connect each sentence to tell a story. Your story should begin with the sentence, "One day, an elderly couple was coming home from the supermarket." |
| You have 2 minutes to narrate the story. Please begin.                                                                                                             |
| One day, an elderly couple was coming from the supermarket.                                                                                                        |
| The next day,                                                                                                                                                      |
| A week later,                                                                                                                                                      |
| A few days later,                                                                                                                                                  |